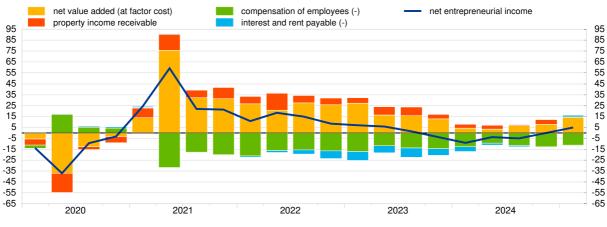

## Euro area non-financial corporations

Chart 4. Growth of net entrepreneurial income of non-financial corporations and contributions by component (annual percentage changes and percentage point contributions)