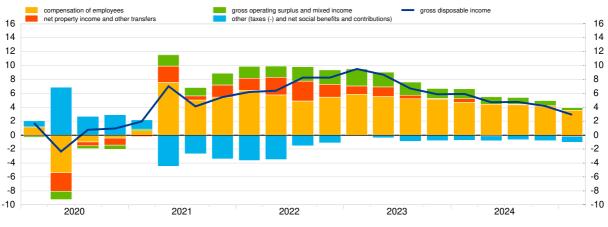

## Euro area households

Chart 1. Growth of households' gross disposable income and contributions by income components (annual percentage changes and percentage point contributions)

Chart 2. Growth of households' non-financial investment and contributions by source of internal and external financing (annual percentage changes and percentage point contributions)