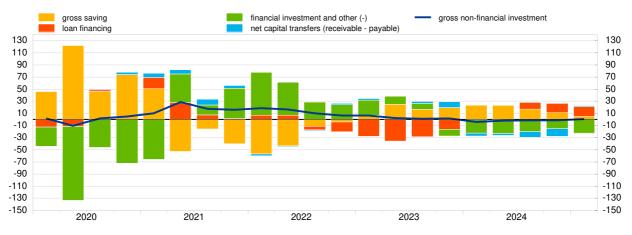

## Euro area households

Chart 1. Growth of households' gross disposable income and contributions by income components (annual percentage changes and percentage point contributions)

Chart 2. Growth of households' non-financial investment and contributions by source of internal and external financing (annual percentage changes and percentage point contributions)