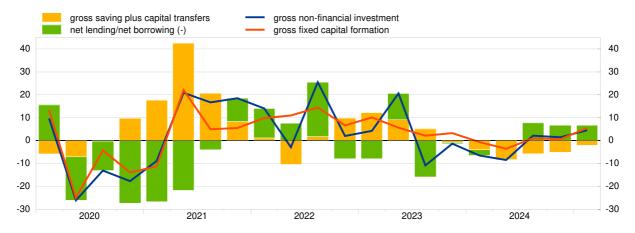

Chart 5. Growth of non-financial investment of non-financial corp. and contributions by source of internal and external financing (annual percentage changes and percentage point contributions)

Sources: ECB and Eurostat.