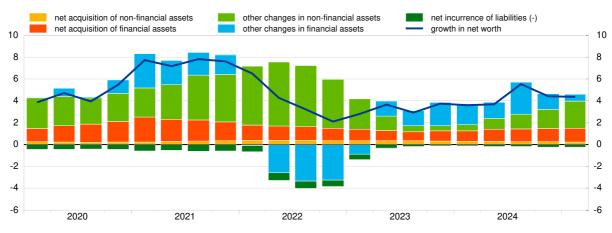

## Chart 3. Growth of households' net worth and contributions by type of asset change (annual percentage changes and percentage point contributions)

Sources: ECB and Eurostat.