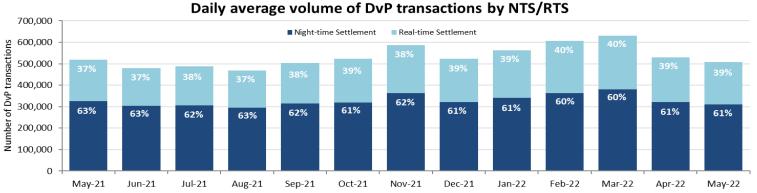

**AMI-SeCo** 



**15/06/2022** DG-MIP/MIM

#### Daily average volume per transaction type



2

#### Daily average value DvP transactions



Note: Settled and partially settled transactions





#### **Total auto-collateralisation RTS/NTS**



#### Daily average auto-collateralisation on stock / on flow



## Penalty Mechanism - Status on 31 May 2022 (1/2)



### **Duration of the daily process**

Stable and below the SLA commitment of 315 minutes (with some exceptions)



#### **Recent incidents**

- 21 March 2022: long duration of daily process due to extraordinary peak in processed records (not a technical issue on T2S)
- 11 12 April 2022: long duration of static data preparation (event PMSD) due to a regression from a fix deployment
- 19 April 2022: daily reports referred to 18 April (instead of 14 April) and were empty



### Monthly reports for February, March & April produced successfully

## Penalty Mechanism - Status on 31 May 2022 (2/2)



### **Main recent fixes:**

-