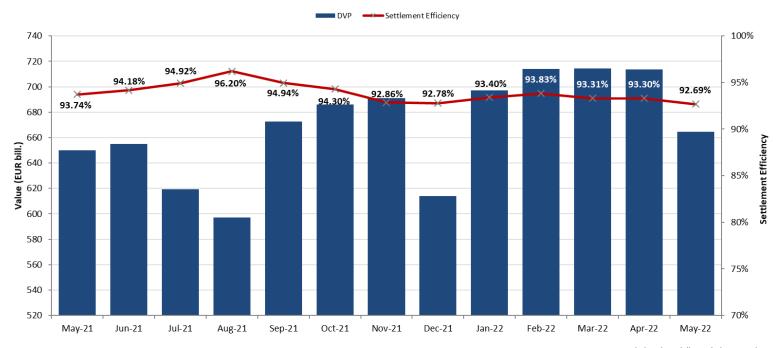

#### Daily average value DvP transactions

Note: Settled and partially settled transactions