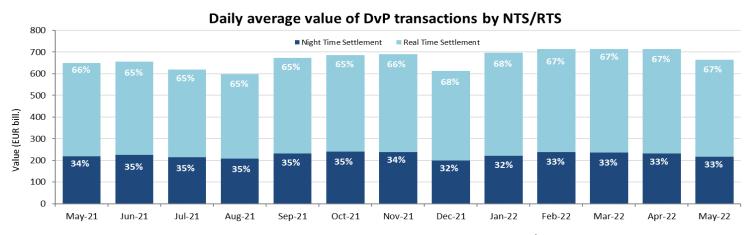

#### Daily average value DvP transactions

Note: Settled and partially settled transactions