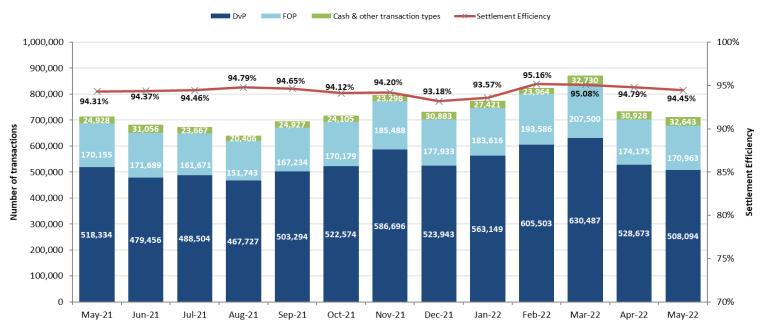

**AMI-SeCo** 



**15/06/2022** DG-MIP/MIM

#### Daily average volume per transaction type



2

#### Daily average value DvP transactions



Note: Settled and partially settled transactions





#### **Total auto-collateralisation RTS/NTS**



#### Daily average auto-collateralisation on stock / on flow



## Penalty Mechanism - Status on 31 May 2022 (1/2)



### **Duration of the daily process**

Stable and below the SLA commitment of 315 minutes (with some exceptions)



#### **Recent incidents**

- 21 March 2022: long duration of daily process due to extraordinary peak in processed records (not a technical issue on T2S)
- 11 12 April 2022: long duration of static data preparation (event PMSD) due to a regression from a fix deployment
- 19 April 2022: daily reports referred to 18 April (instead of 14 April) and were empty



### Monthly reports for February, March & April prod