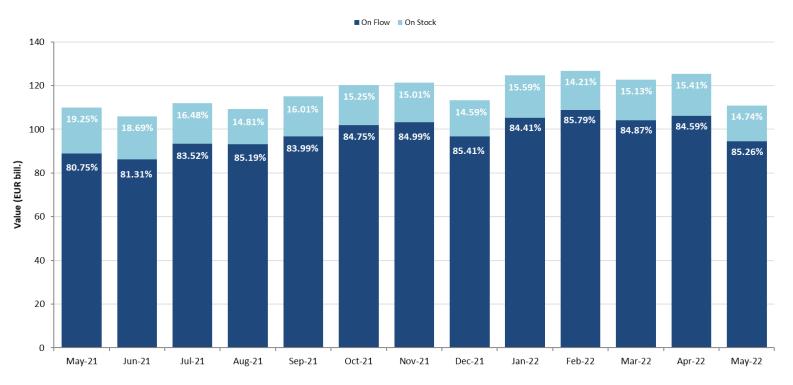

**AMI-SeCo** 



**15/06/2022** DG-MIP/MIM

#### Daily average volume per transaction type



2

#### Daily average value DvP transactions



Note: Settled and partially settled transactions





#### **Total auto-collateralisation RTS/NTS**



#### Daily average auto-collateralisation on stock / on flow



## Penalty Mechanism - Status on 31 May 2022 (1/2)



### **Duration of the daily process**

Stable and below the SLA commitment of 315 minutes (with some exceptions)



#### **Recent incidents**

- 21 March 2022: long duration of daily process due to extraordinary peak in processed records (not a technical issue on T2S)
- 11 12 April 2022: long duration of static data preparation (event PMSD) due to a regression from a fix deployment
- 19 April 2022: daily reports referred to 18 April (instead of 14 April) and were empty



### Monthly reports for February, March & April produced successfully

## Penalty Mechanism - Status on 31 May 2022 (2/2)



### **Main recent fixes:**

- 14 May 2022: Further optimisation of static data preparation (event PMSD)
- 28 May 2022: An extension of the ava