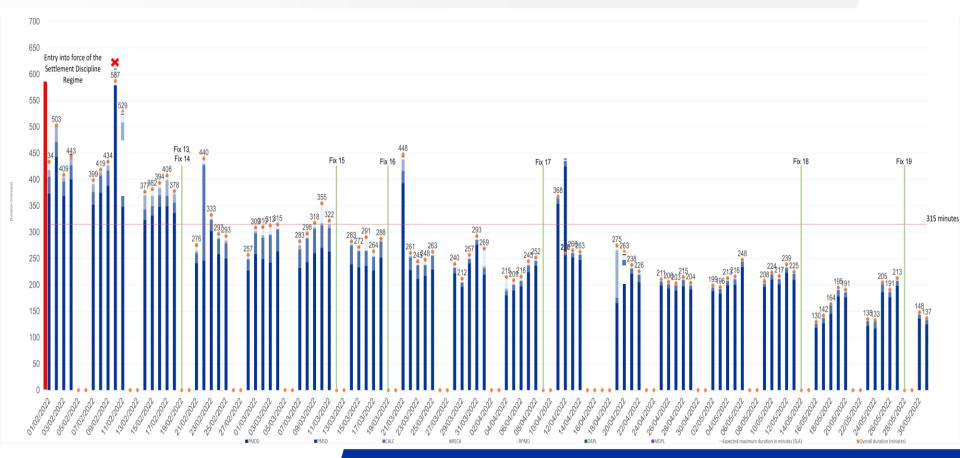

### **Duration of the daily process**

Stable and below the SLA commitment of 315 minutes (with some exceptions)

#### **Recent incidents**

- 21 March 2022: long duration of daily process due to extraordinary peak in processed records (not a technical issue on T2S)
- 11 12 April 2022: long duration of static data preparation (event PMSD) due to a regression from a fix deployment
- 19 April 2022: daily reports referred to 18 April (instead of 14 April) and were empty

### Penalty Mechanism - Overview of daily process duration

Thank you for your attention!