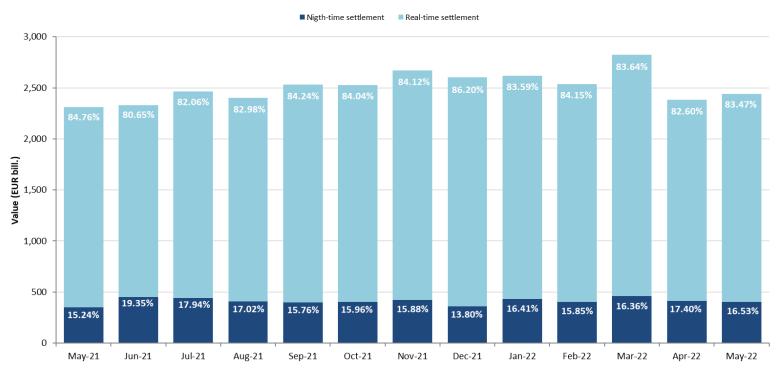

**AMI-SeCo** 



**15/06/2022** DG-MIP/MIM

#### Daily average volume per transaction type



2

#### Daily average value DvP transactions



Note: Settled and partially settled transactions





#### **Total auto-collateralisation RTS/NTS**



#### Daily average auto-collateralisation on stock / on flow



## Penalty Mechanism - Status on 31 May 2022 (1/2)



### **Duration of the daily process**

Stable and below the SLA commitment of 315 minutes (with some exceptions)



#### **Recent incidents**

- 21 March 2022: long duration of daily process due to extraordinary peak in processed records (not a technical issue on T2S)
- 11 12 April 2022: long duration of static data preparation (event PMSD) due to a regression from a fix deployment
- 19 April 2022: daily reports referred to 18 April (instead of 14 April) and were empty



### Monthly reports for February, March & April produced successfully

## Penalty Mechanism - Status on 31 May 2022 (2/2)



### **Main recent fixes:**

- 14 May 2022: Further optimisation of static data